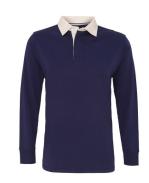

## **AQ040** Men's Classic Fit Long **Sleeved Vintage Rugby Shirt**

## **Retail Description:**

Spruce up your seasonal wardrobe with a classic staple like the long sleeved vintage rugby shirt. Crafted from a luxe, soft cotton, the rugby shirt will partner well with chino's for a smart look styled for the modern gentleman.

Fabric:

100% Cotton 260gsm

Wash Care: 30°

County Of Origin: Bangladesh **Commodity Code:** 6105 10 00 00