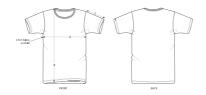

### Certifications & memberships

Wash Instructions

Wash similar colours together, no ironing on print, wash and iron inside out.

|   | SIZES         | XXS  | XS   | S    | М    | L    | XL   | XXL  | 3XL  |
|---|---------------|------|------|------|------|------|------|------|------|
| Α | Half Chest    | 43.5 | 46   | 49   | 52   | 55   | 58   | 61   | 64   |
| В | Body Length   | 64   | 66   | 69   | 72   | 74   | 76   | 78   | 80   |
| С | Sleeve Length | 19   | 19.5 | 20.5 | 21.5 | 22.5 | 22.5 | 23.5 | 24.5 |