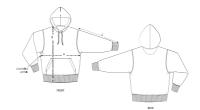

## STSU856-SLAMMER

### The unisex relaxed hoodie sweatshirt

#### Relaxed Fit

- Set-in sleeve
- Double layered hood in self fabric
- Flat drawcords in matching body colour with metal tipping
- Metal eyelets
- Inside herringbone back neck tape
- Self fabric half moon at back neck
- Single needle topstitch at neckline
- 2x2 rib at sleeve hem and bottom hem
- Armhole, sleeve hem, and bottom hem with twin needle topstitch
- Kangaroo pocket at front