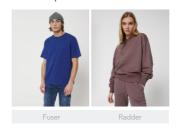

WHITES



#### **COLORS**





# ESSENTIAL HEATHERS



UNISEX HOODIE SWEATSHIRTS

## STSU856-SLAMMER

### The unisex relaxed hoodie sweatshirt

#### Relaxed Fit

- Set-in sleeve
- Double layered hood in self fabric
- Flat drawcords in matching body colour with metal tipping
- Metal eyelets
- Inside herringbone back neck tape
- Self fabric half moon at back neck
- Single needle topstitch at neckline
- 2x2 rib at sleeve hem and bottom hem
- Armhole, sleeve hem, and bottom hem with twin needle topstitch
- Kangaroo pocket at front

## Combo options



Shell: Brushed, 85% Cotton - Organic Ring Spun Combed, 15% Polyester - Recycled, Fabric washed, Light sueded, 350 GSM

#### **Printing Specifications**

For suitable print techniques, please download our printing guide

Certifications & memberships









Wash Instructions

Wash similar colours together, do not iron on print, wash and iron inside out.



|   | SIZES         | XXS  | XS   | S    | М  | L    | XL | XXL  | 3XL  |
|---|---------------|------|------|------|----|------|----|------|------|
| Α | Half Chest    | 51.5 | 54   | 56.5 | 59 | 62   | 65 | 68   | 71   |
| В | Body Length   | 62   | 63   | 66   | 70 | 72   | 74 | 76   | 79   |
| С | Sleeve Length | 57.5 | 58.5 | 61.5 | 64 | 65.5 | 67 | 68.5 | 68.5 |

## **PACKING**

| SIZES   | XXS | XS | S  | М  | L  | XL | XXL | 3XL