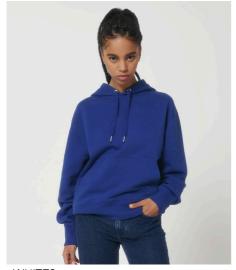

## STSU856-SLAMMER

### The unisex relaxed hoodie sweatshirt

#### Relaxed Fit

- Set-in sleeve
- Double layered hood in self fabric
- Flat drawcords in matching body colour with metal tipping
- Metal eyelets
- Inside herringbone back neck tape
- Self fabric half moon at back neck
- Single needle topstitch at neckline
- 2x2 rib at sleeve hem and bottom hem
- Armhole, sleeve hem, and bottom hem with twin needle topstitch
- Kangaroo pocket at front