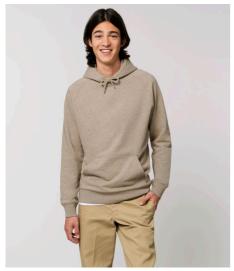

# STSM565-STANLEY FLYER

## The iconic men's hoodie sweatshirt

#### Medium Fit

- Raglan sleeve
- Double layered hood in self fabric
- Round drawcords in matching body colour with metal tipping
- Embroiderd buttonhole eyelets
- Inside herringbone back neck tape
- Single needle topstitch at neckline
- Self fabric half moon at back neck
- 1x1 rib at sleeve hem and bottom hem with twin needle topstitch
- Kangaroo pocket with wide double topstitch