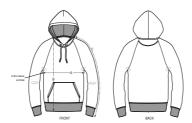

#### Medium Fit

- Raglan sleeve
- Double layered hood in self fabric
- Round drawcords in matching body colour with metal tipping
- Embroiderd buttonhole eyelets
- Inside herringbone back neck tape
- Single needle topstitch at neckline
- Self fabric half moon at back neck
- 1x1 rib at sleeve hem and bottom hem with twin needle topstitch
- Kangaroo pocket with wide double topstitch

|   | SIZES         | S    | М    | L  | XL   | XXL | 3XL |
|---|---------------|------|------|----|------|-----|-----|
| Α | Half Chest    | 51.5 | 54   | 57 | 60   | 63  | 66  |
| В | Body Length   | 70   | 72   | 74 | 76   | 78  | 80  |
| С | Sleeve Length | 77   | 78.5 | 80 | 81.5 | 83  | 83  |