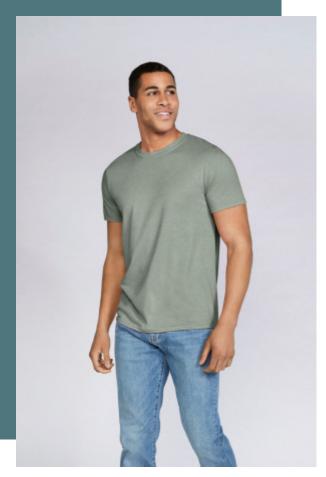

## **Softstyle Crew Neck Men's T-shirt**

- Pre-shrunk cotton: resistant wash after wash.
- Soft to the touch and comfortable to wear.
- Detachable label easy to re-label.

100% ringspun preshrunk cotton (RS Sport Grey/Antique colours: 90% cotton/10% polyester - Heather colours: 35% cotton / 65% polyester). Jersey knit. Taped neck and shoulders. Twin needle sleeve and bottom hems. Tubular cut. Quarter-turned to eliminate centre crease. Certified STANDARD 100 by OEKO-TEX®N° 68255, OeTI.

**Sizes** 

Grammage

S - M - L - XL - XXL - 3XL - 4XL - 5XL

144 - 153 g/m<sup>2</sup>