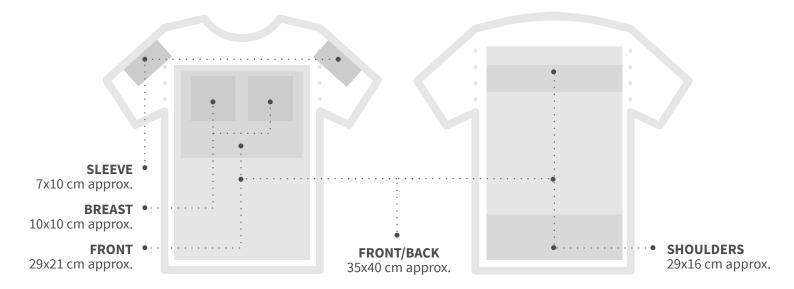

## NOTES

- We recommend orders of minimum 25 units per design.
- Every design should have the same size, otherwise screens must be charged for each specific size. If PANTONE colours are not specified, we'll choose the closest colour match.
- Printing size is limited by the smallest size of the particular garment.