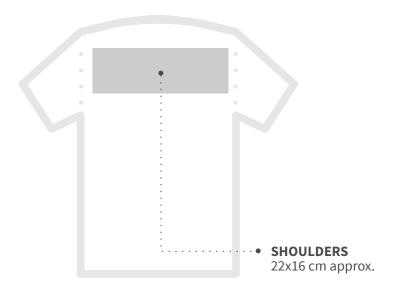

### NOTES

- We recommend orders of minimum 10 units per design.
- Some small details may be lost with embroidery
- Thread colours have their equivalent PANTONE colour code, but they're not exactly the same. We work with MADEIRA
  CLASSIC threads.
- The final embroidery size will be checked and approved with the client after the digital artwork is done.