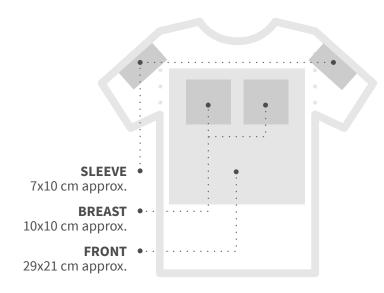

### NOTES

- We recommend orders of minimum 10 units per design.
- Some small details may be lost with embroidery
- Thread colours have their equivalent PANTONE colour code, but they're not exactly the same. We work with MADEIRA
  CLASSIC threads.
- The final embroidery size will be checked and approved with the client after the digital artwork is done.