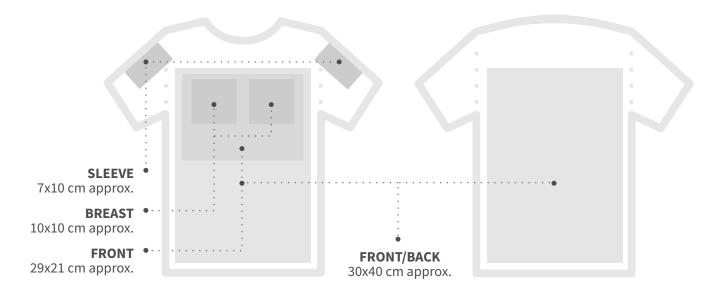

### NOTES

- We recommend orders from 10 units per design, due to our price break structure.
- There may be colour variations between garments made within the same order or a previous order, as it depends on the moment the printing is done, the fabric and composition of the garment.
- For garments made of between 80% 100% cotton.
- Printing size is limited by garment size and may have to be adjusted with no further notification.
- Max Print Size Dimensions 38 x 48 cm (wide x height)